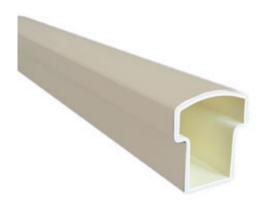

## 8'L Deluxe Stair Top Rail (For Colonial/Square spindles), Tan

- Will not crack, warp, or split
- Protected from natural elements
- Outlasts resin, plastics, wood and aluminum products
- Lifetime Warranty
- Lightweight and easy to install
- Virtually maintenance-free
- This product qualifies for our Lowest Price Guarantee
- Order now and get our 30 day Price Protection

Item #: 44T7080SSR List Price: \$78.70 \$57.03 (EACH)

Save \$21.67 (27%)

Usually ships in 4-5 weeks

LENGTH

102"