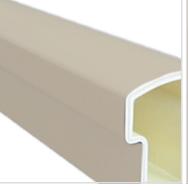

## 8'L Deluxe Straight Top Rail (For Square spindles), Tan

- Will not crack, warp, or split
- Protected from natural elements
- Outlasts resin, plastics, wood and aluminum products
- Lifetime Warranty
- Lightweight and easy to install
- Virtually maintenance-free
- This product qualifies for our Lowest Price Guarantee
- Order now and get our 30 day Price Protection

Item #: 44T7080STR List Price: \$79.86 \$57.87 (EACH)

Save \$21.99 (27%)

Usually ships in 4-5 weeks

**LENGTH** 

96"

## **MORE IMAGES**









## WE ARE HERE FOR YOU...

## **Our Selection**

Having the right tools at the right time is crucial. So is having the right products at the right price. We are not bound by a single warehouse location and limited style or size availabilities. We work directly with over 70 different manufacturers nationwide. This means we have direct control on availability, customizability, and quality.

Order online at: https://www.architecturaldepot.com/44T7080STR.html

Date Printed: 04/19/2024 - 2:59 pm