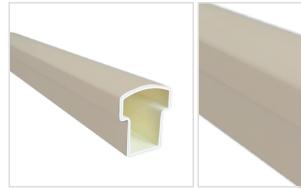

## 8'L Deluxe Straight Top Rail (For Square spindles), Tan

- Will not crack, warp, or split
- Protected from natural elements
- Outlasts resin, plastics, wood and aluminum products
- Lifetime Warranty
- Lightweight and easy to install
- Virtually maintenance-free
- This product qualifies for our Lowest Price Guarantee
- Order now and get our 30 day Price Protection

Item #: 44T7080STR List Price: \$79.86 \$57.87 (EACH)

Save \$21.99 (27%)

Usually ships in 4-5 weeks

**LENGTH** 

96"

## **MORE IMAGES**









## WE ARE HERE FOR YOU...

## **Our Selection**

Having the right tools at the right time is crucial. So is having the right products at the right price. We are not bound by a single warehouse location and limited style or size availabilities. We work directly with over 70 different manufacturers nationwide. This means we have direct control on availability, customizability, and quality.

Order online at: https://www.architecturaldepot.com/44T7080STR.html

Date Printed: 04/19/2024 - 2:59 pm