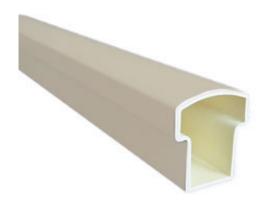

## 8'L Deluxe Straight Top Rail (For Square spindles), Tan

- Will not crack, warp, or split
- Protected from natural elements
- Outlasts resin, plastics, wood and aluminum products
- Lifetime Warranty
- Lightweight and easy to install
- Virtually maintenance-free
- This product qualifies for our Lowest Price Guarantee
- Order now and get our 30 day Price Protection

Item #: 44T7080STR List Price: \$79.86 \$57.87 (EACH)

Save \$21.99 (27%)

Usually ships in 4-5 weeks

**LENGTH** 

96"