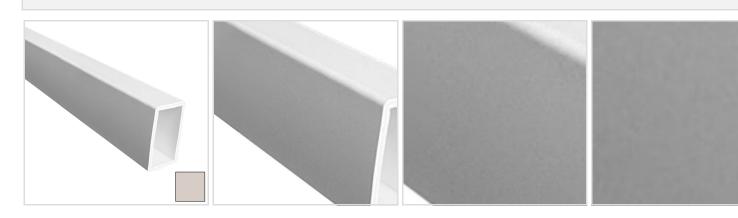

## 10'L Flat Straight Bottom Rail (For Square spindles), Tan

- Will not crack, warp, or split
- Protected from natural elements
- Outlasts resin, plastics, wood and aluminum products
- Lifetime Warranty
- Lightweight and easy to install
- Virtually maintenance-free
- This product qualifies for our Lowest Price Guarantee
- Order now and get our 30 day Price Protection

Item #: 4T07010SBR List Price: \$65.01 **\$47.11** (EACH)

Save \$17.90 (27%)

Usually ships in 4-5 weeks

LENGTH

120"

## **MORE IMAGES**



## WE ARE HERE FOR YOU...

## **Our Selection**

Having the right tools at the right time is crucial. So is having the right products at the right price. We are not bound by a single warehouse location and limited style or size availabilities. We work directly with over 70 different manufacturers nationwide. This means we have direct control on availability, customizability, and quality.

Order online at: https://www.architecturaldepot.com/4T07010SBR.html

Date Printed: 04/16/2024 - 7:21 pm