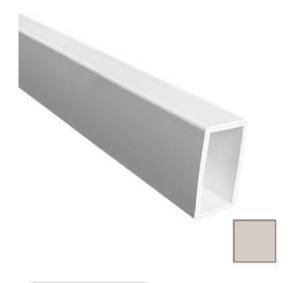

## 10'L Flat Straight Bottom Rail (For Square spindles), Tan

- Will not crack, warp, or split
- Protected from natural elements
- Outlasts resin, plastics, wood and aluminum products
- Lifetime Warranty
- Lightweight and easy to install
- Virtually maintenance-free
- This product qualifies for our Lowest Price Guarantee
- Order now and get our 30 day Price Protection

Item #: 4T07010SBR List Price: \$65.01 **\$47.11** (EACH)

Save \$17.90 (27%)

Usually ships in 4-5 weeks

LENGTH

120"