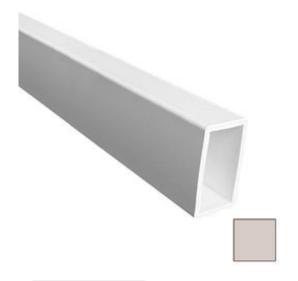

## 12'L Flat Straight Bottom Rail (For Colonial spindles), Tan

- Will not crack, warp, or split
- Protected from natural elements
- Outlasts resin, plastics, wood and aluminum products
- Lifetime Warranty
- Lightweight and easy to install
- Virtually maintenance-free
- This product qualifies for our Lowest Price Guarantee
- Order now and get our 30 day Price Protection

Item #: 4T07012CBR List Price: \$75.29 \$54.56 (EACH)

Save \$20.73 (27%)

Usually ships in 4-5 weeks

LENGTH

141"