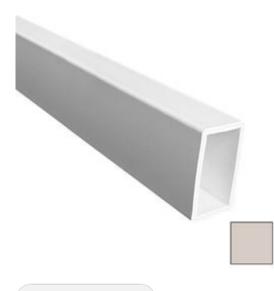

## 12'L Flat Straight Bottom Rail (For Square spindles), Tan

- Will not crack, warp, or split
- Protected from natural elements
- Outlasts resin, plastics, wood and aluminum products
- Lifetime Warranty
- Lightweight and easy to install
- Virtually maintenance-free
- This product qualifies for our Lowest Price Guarantee
- Order now and get our 30 day Price Protection

Item #: 4T07012SBR List Price: \$76.42 **\$55.38** <sup>(EACH)</sup>

Save \$21.04 (27%)

Usually ships in 4-5 weeks

LENGTH

144"