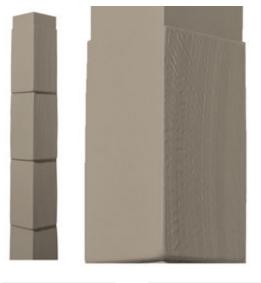

## 7"W x 56"H Exposure, Vinyl Corner Piece for 7" Shingles (4 Corners/Ctn. = 20 Ln. Feet)

- Never require any sanding, scraping, staining or painting
- Available in over 20 different colors
- Corner is an assembled part
- 2 Feet of J-Channel is needed for every 1 ft of corner
- Limited Lifetime Warranty
- This product qualifies for our Lowest Price Guarantee
- Order now and get our 30 day Price Protection

## DESCRIPTION

Our corner pieces seamlessly carry through profile-specific texture and color so your home's exterior has a superb-quality finish.

Order online at: <u>https://www.architecturaldepot.com/7101.html</u> Date Printed: 04/19/2024 - 10:41 pm