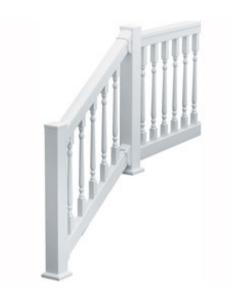

## 36"H x 78"L (3 1/4" Spindle Spacing) 6' Deluxe QuickRail Stair Kit w/ Colonial Spindles, White

- Will not crack, warp, or split
- Outlasts resin, plastics, wood and aluminum products
- Lifetime Warranty
- Lightweight and easy to install
- Virtually maintenance-free
- Newel post not included
- This product qualifies for our Lowest Price Guarantee
- Order now and get our 30 day Price Protection

Item #: 740636CLDS List Price: \$253.24 \$183.51 (EACH)

Save \$69.73 (27%)

Usually ships in 7-10 business days

LENGTH

HEIGHT

78''

36"

## **DESCRIPTION**

Conveniently packaged in one box, each kit includes a top rail, a bottom rail, spindles, brackets, bracket covers, a crush block and screws.

Order online at: https://www.architecturaldepot.com/740636CLDS.html