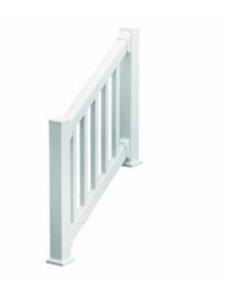

## 36"H x 78"L (3 7/8" Spindle Spacing) 6' Deluxe QuickRail Stair Kit w/ Square Spindles, White

- Will not crack, warp, or split
- Outlasts resin, plastics, wood and aluminum products
- Lifetime Warranty
- Lightweight and easy to install
- Virtually maintenance-free
- Newel post not included
- This product qualifies for our Lowest Price Guarantee
- Order now and get our 30 day Price Protection

## **DESCRIPTION**

Conveniently packaged in one box, each kit includes a top rail, a bottom rail, spindles, brackets, bracket covers, a crush block and screws.

Order online at: https://www.architecturaldepot.com/740636SQDS.html