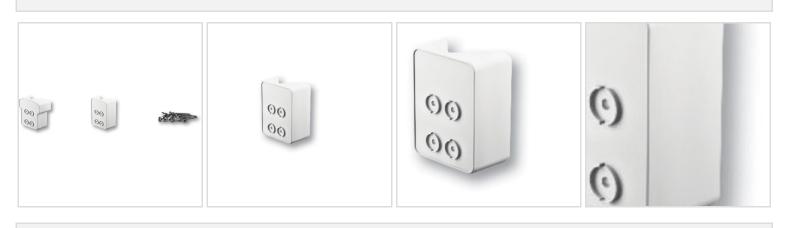

## DESCRIPTION

This kit includes: x1 Top Rail 45 Degree Adapter, x1 Bottom Rail 45 Degree Adapter, x1 Screw Pack (Qty. 8)

Order online at: <u>https://www.architecturaldepot.com/74070FFPBK.html</u> Date Printed: 04/20/2024 - 3:50 am