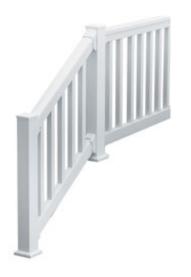

## 36"H x 96"L (3 7/8" Spindle Spacing) 8' Deluxe QuickRail Straight Kit w/ Square Spindles, White

- Will not crack, warp, or split
- Outlasts resin, plastics, wood and aluminum products
- Lifetime Warranty
- Lightweight and easy to install
- Virtually maintenance-free
- Newel post not included
- This product qualifies for our Lowest Price Guarantee
- Order now and get our 30 day Price Protection

## DESCRIPTION

Conveniently packaged in one box, each kit includes a top rail, a bottom rail, spindles, brackets, bracket covers, a crush block, structural inserts and screws.

Order online at: <u>https://www.architecturaldepot.com/740836SQDF.html</u> Date Printed: 04/18/2024 - 1:19 am