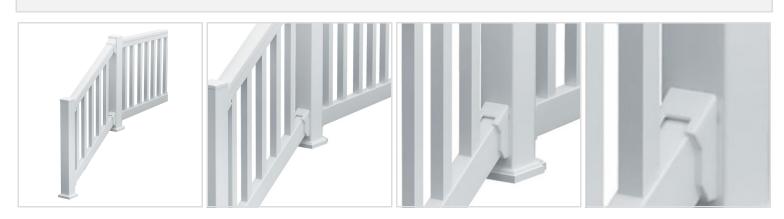

## **MORE IMAGES**

## DESCRIPTION

Conveniently packaged in one box, each kit includes a top rail, a bottom rail, spindles, brackets, bracket covers, a crush block, structural inserts and screws.

Order online at: <u>https://www.architecturaldepot.com/740836SQDF.html</u> Date Printed: 04/18/2024 - 1:19 am