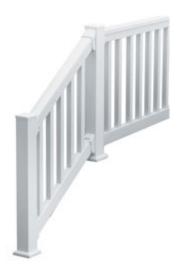

## 42"H x 96"L (3 7/8" Spindle Spacing) 8' Deluxe QuickRail Straight Kit w/ Square Spindles, White

- Will not crack, warp, or split
- Outlasts resin, plastics, wood and aluminum products
- Lifetime Warranty
- Lightweight and easy to install
- Virtually maintenance-free
- Newel post not included
- This product qualifies for our Lowest Price Guarantee
- Order now and get our 30 day Price Protection

## DESCRIPTION

Conveniently packaged in one box, each kit includes a top rail, a bottom rail, spindles, brackets, bracket covers, a crush block, structural inserts and screws.

Order online at: <u>https://www.architecturaldepot.com/740842SQDF.html</u> Date Printed: 04/18/2024 - 7:32 pm