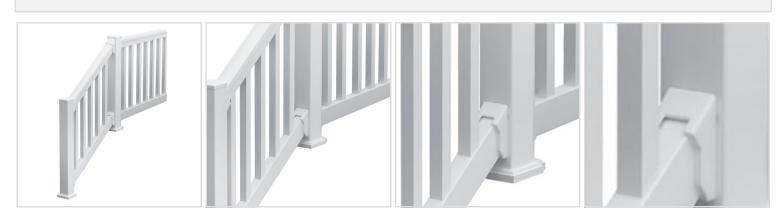

## **MORE IMAGES**

## DESCRIPTION

Conveniently packaged in one box, each kit includes a top rail, a bottom rail, spindles, brackets, bracket covers, a crush block, structural inserts and screws.

Order online at: <u>https://www.architecturaldepot.com/740842SQDF.html</u> Date Printed: 04/18/2024 - 7:32 pm