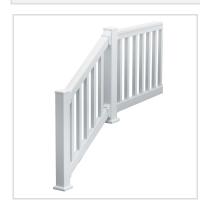

## 42"H x 120"L (3 7/8" Spindle Spacing) 10' Deluxe QuickRail Straight Kit w/ Square Spindles, White

- Will not crack, warp, or split
- Outlasts resin, plastics, wood and aluminum products
- Lifetime Warranty
- Lightweight and easy to install
- Virtually maintenance-free
- Newel post not included
- This product qualifies for our Lowest Price Guarantee
- Order now and get our 30 day Price Protection

## **DESCRIPTION**

Conveniently packaged in one box, each kit includes a top rail, a bottom rail, spindles, brackets, bracket covers, a crush block, structural inserts and screws. 10' and 12' QuickRail kits should only be attached to ultra posts, a supporting column or wall. DO NOT attach rail spans over 10' directly to the 4' complete post kit or post sleeve.