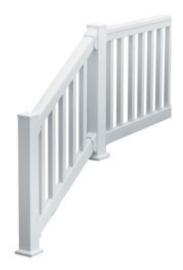

## 42"H x 120"L (3 7/8" Spindle Spacing) 10' Deluxe QuickRail Straight Kit w/ Square Spindles, White

- Will not crack, warp, or split
- Outlasts resin, plastics, wood and aluminum products
- Lifetime Warranty
- Lightweight and easy to install
- Virtually maintenance-free
- Newel post not included
- This product qualifies for our Lowest Price Guarantee
- Order now and get our 30 day Price Protection

## **DESCRIPTION**

Conveniently packaged in one box, each kit includes a top rail, a bottom rail, spindles, brackets, bracket covers, a crush block, structural inserts and screws. 10' and 12' QuickRail kits should only be attached to ultra posts, a supporting column or wall. DO NOT attach rail spans over 10' directly to the 4' complete post kit or post sleeve.