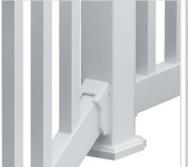

## **DESCRIPTION**

Conveniently packaged in one box, each kit includes a top rail, a bottom rail, spindles, brackets, bracket covers, a crush block, structural inserts and screws. 10' and 12' QuickRail kits should only be attached to ultra posts, a supporting column or wall. DO NOT attach rail spans over 10' directly to the 4' complete post kit or post sleeve.