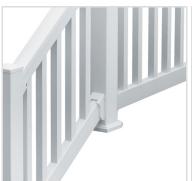

## **DESCRIPTION**

Conveniently packaged in one box, each kit includes a top rail, a bottom rail, spindles, brackets, bracket covers, a crush block, structural inserts and screws. 10' and 12' QuickRail kits should only be attached to ultra posts, a supporting column or wall. DO NOT attach rail spans over 10' directly to the 4' complete post kit or post sleeve.