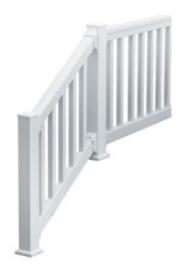

## 36"H x 144"L (3 7/8" Spindle Spacing) 12' Deluxe QuickRail Straight Kit w/ Square Spindles, White

- Will not crack, warp, or split
- Outlasts resin, plastics, wood and aluminum products
- Lifetime Warranty
- Lightweight and easy to install
- Virtually maintenance-free
- Newel post not included
- This product qualifies for our Lowest Price Guarantee
- Order now and get our 30 day Price Protection

## **DESCRIPTION**

Conveniently packaged in one box, each kit includes a top rail, a bottom rail, spindles, brackets, bracket covers, a crush block, structural inserts and screws. 10' and 12' QuickRail kits should only be attached to ultra posts, a supporting column or wall. DO NOT attach rail spans over 10' directly to the 4' complete post kit or post sleeve.