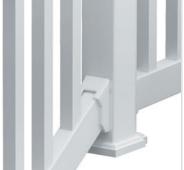

## **DESCRIPTION**

Conveniently packaged in one box, each kit includes a top rail, a bottom rail, spindles, brackets, bracket covers, a crush block, structural inserts and screws. 10' and 12' QuickRail kits should only be attached to ultra posts, a supporting column or wall. DO NOT attach rail spans over 10' directly to the 4' complete post kit or post sleeve.