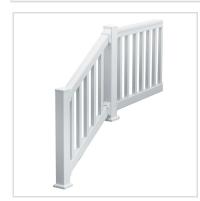

## 36"H x 144"L (3 7/8" Spindle Spacing) 12' Deluxe QuickRail Straight Kit w/ Square Spindles, White

- Will not crack, warp, or split
- Outlasts resin, plastics, wood and aluminum products
- Lifetime Warranty
- Lightweight and easy to install
- Virtually maintenance-free
- Newel post not included
- This product qualifies for our Lowest Price Guarantee
- Order now and get our 30 day Price Protection

## **DESCRIPTION**

Conveniently packaged in one box, each kit includes a top rail, a bottom rail, spindles, brackets, bracket covers, a crush block, structural inserts and screws. 10' and 12' QuickRail kits should only be attached to ultra posts, a supporting column or wall. DO NOT attach rail spans over 10' directly to the 4' complete post kit or post sleeve.