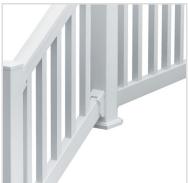

## **DESCRIPTION**

Conveniently packaged in one box, each kit includes a top rail, a bottom rail, spindles, brackets, bracket covers, a crush block, structural inserts and screws. 10' and 12' QuickRail kits should only be attached to ultra posts, a supporting column or wall. DO NOT attach rail spans over 10' directly to the 4' complete post kit or post sleeve.