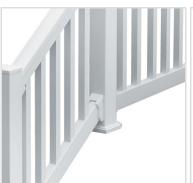

## **DESCRIPTION**

Conveniently packaged in one box, each kit includes a top rail, a bottom rail, spindles, brackets, bracket covers, a crush block, structural inserts and screws. 10' and 12' QuickRail kits should only be attached to ultra posts, a supporting column or wall. DO NOT attach rail spans over 10' directly to the 4' complete post kit or post sleeve.