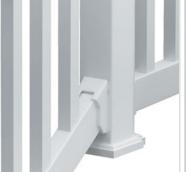

## **DESCRIPTION**

Conveniently packaged in one box, each kit includes a top rail, a bottom rail, spindles, brackets, bracket covers, a crush block, structural inserts and screws. 10' and 12' QuickRail kits should only be attached to ultra posts, a supporting column or wall. DO NOT attach rail spans over 10' directly to the 4' complete post kit or post sleeve.