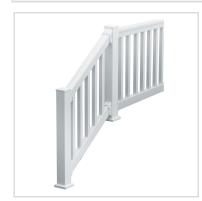

## 42"H x 144"L (3 7/8" Spindle Spacing) 12' Deluxe QuickRail Straight Kit w/ Square Spindles, White

- Will not crack, warp, or split
- Outlasts resin, plastics, wood and aluminum products
- Lifetime Warranty
- Lightweight and easy to install
- Virtually maintenance-free
- Newel post not included
- This product qualifies for our Lowest Price Guarantee
- Order now and get our 30 day Price Protection

## **DESCRIPTION**

Conveniently packaged in one box, each kit includes a top rail, a bottom rail, spindles, brackets, bracket covers, a crush block, structural inserts and screws. 10' and 12' QuickRail kits should only be attached to ultra posts, a supporting column or wall. DO NOT attach rail spans over 10' directly to the 4' complete post kit or post sleeve.