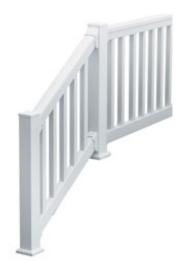

## 42"H x 144"L (3 7/8" Spindle Spacing) 12' Deluxe QuickRail Straight Kit w/ Square Spindles, White

- Will not crack, warp, or split
- Outlasts resin, plastics, wood and aluminum products
- Lifetime Warranty
- Lightweight and easy to install
- Virtually maintenance-free
- Newel post not included
- This product qualifies for our Lowest Price Guarantee
- Order now and get our 30 day Price Protection

## **DESCRIPTION**

Conveniently packaged in one box, each kit includes a top rail, a bottom rail, spindles, brackets, bracket covers, a crush block, structural inserts and screws. 10' and 12' QuickRail kits should only be attached to ultra posts, a supporting column or wall. DO NOT attach rail spans over 10' directly to the 4' complete post kit or post sleeve.