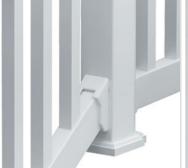

## **DESCRIPTION**

Conveniently packaged in one box, each kit includes a top rail, a bottom rail, spindles, brackets, bracket covers, a crush block, structural inserts and screws. 10' and 12' QuickRail kits should only be attached to ultra posts, a supporting column or wall. DO NOT attach rail spans over 10' directly to the 4' complete post kit or post sleeve.