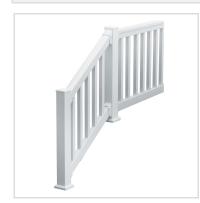

## 42"H x 126"L (3 7/8" Spindle Spacing) 10' Deluxe QuickRail Stair Kit w/ Square Spindles, Tan

- Will not crack, warp, or split
- Outlasts resin, plastics, wood and aluminum products
- Lifetime Warranty
- Lightweight and easy to install
- Virtually maintenance-free
- Newel post not included
- This product qualifies for our Lowest Price Guarantee
- Order now and get our 30 day Price Protection

## **DESCRIPTION**

Conveniently packaged in one box, each kit includes a top rail, a bottom rail, spindles, brackets, bracket covers, a crush block, structural inserts and screws. 10' and 12' QuickRail kits should only be attached to ultra posts, a supporting column or wall. DO NOT attach rail spans over 10' directly to the 4' complete post kit or post sleeve.