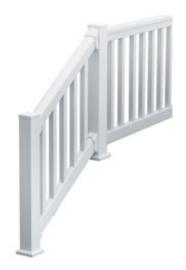

## 42"H x 126"L (3 7/8" Spindle Spacing) 10' Deluxe QuickRail Stair Kit w/ Square Spindles, Tan

- Will not crack, warp, or split
- Outlasts resin, plastics, wood and aluminum products
- Lifetime Warranty
- Lightweight and easy to install
- Virtually maintenance-free
- Newel post not included
- This product qualifies for our Lowest Price Guarantee
- Order now and get our 30 day Price Protection

## **DESCRIPTION**

Conveniently packaged in one box, each kit includes a top rail, a bottom rail, spindles, brackets, bracket covers, a crush block, structural inserts and screws. 10' and 12' QuickRail kits should only be attached to ultra posts, a supporting column or wall. DO NOT attach rail spans over 10' directly to the 4' complete post kit or post sleeve.