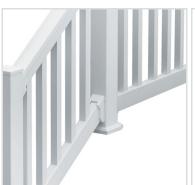

## **DESCRIPTION**

Conveniently packaged in one box, each kit includes a top rail, a bottom rail, spindles, brackets, bracket covers, a crush block, structural inserts and screws. 10' and 12' QuickRail kits should only be attached to ultra posts, a supporting column or wall. DO NOT attach rail spans over 10' directly to the 4' complete post kit or post sleeve.