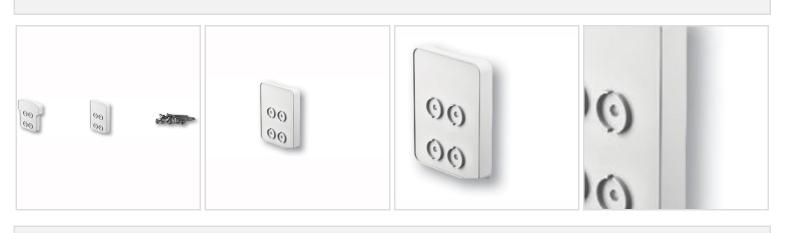

## DESCRIPTION

This kit includes: x2 Top Rail Curved Adapters, x2 Bottom Rail Curved Adapters, x1 Screw Pack (Qty. 8)

Order online at: <u>https://www.architecturaldepot.com/74T700DCBK.html</u> Date Printed: 04/19/2024 - 10:46 pm