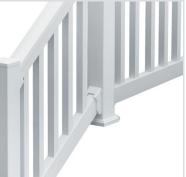

## **DESCRIPTION**

Conveniently packaged in one box, each kit includes a top rail, a bottom rail, spindles, brackets, bracket covers, a crush block, structural inserts and screws.

Order online at: https://www.architecturaldepot.com/74T842SQDF.html