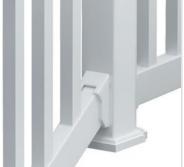

## **DESCRIPTION**

Conveniently packaged in one box, each kit includes a top rail, a bottom rail, spindles, brackets, bracket covers, a crush block, structural inserts and screws.

Order online at: https://www.architecturaldepot.com/74T842SQDF.html