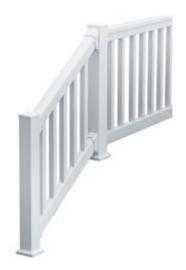

## 42"H x 96"L (3 7/8" Spindle Spacing) 8' Deluxe QuickRail Straight Kit w/ Square Spindles, Tan

- Will not crack, warp, or split
- Outlasts resin, plastics, wood and aluminum products
- Lifetime Warranty
- Lightweight and easy to install
- Virtually maintenance-free
- Newel post not included
- This product qualifies for our Lowest Price Guarantee
- Order now and get our 30 day Price Protection

## **DESCRIPTION**

Conveniently packaged in one box, each kit includes a top rail, a bottom rail, spindles, brackets, bracket covers, a crush block, structural inserts and screws.

Order online at: https://www.architecturaldepot.com/74T842SQDF.html