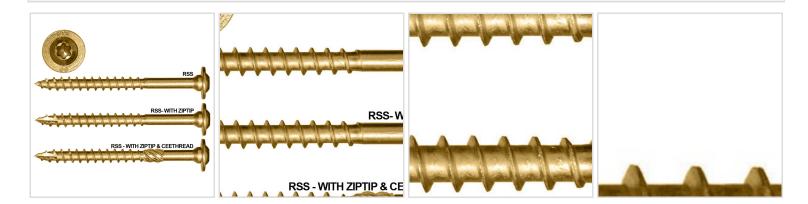

## #1/4 x 2 1/2"L RSS Rugged Structural Screw, Bulk Box (700 Pieces)

- Recessed Star Drive means zero stripping, with 6 points of contact
- CEE Thread Design enlarges hole to reduce splitting
- W-Cut Thread Design for low torque and smoother drive
- Zip-Tip Design means no pre-drilling and faster penetration
- Case Hardened Steel for high tensile, torque, and sheer strength
- Cutting Pockets provide a clean hole, reduces splitting, and bores with precision
- This product qualifies for our Lowest Price Guarantee
- Order now and get our 30 day Price Protection

## DESCRIPTION

Speedy lag bolt alternative with immense drawing power. Ideal for use anywhere you would use a traditional lag screw and more, but with no pre-drilling required. For use in all applications including pressure treated lumber. They are self-tapping eliminating the need to pre-drill, features a washer head with cutting teeth, W-Cut for reducing torque, CEE Thread for no splitting, and is coated with Climatek to effectively withstand corrosion..