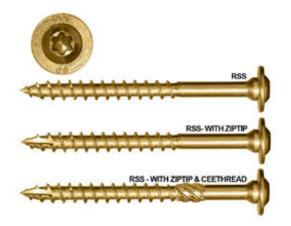

## #1/4 x 2 1/2"L RSS Rugged Structural Screw, Bulk Box (700 Pieces)

- Recessed Star Drive means zero stripping, with 6 points of contact
- CEE Thread Design enlarges hole to reduce splitting
- W-Cut Thread Design for low torque and smoother drive
- Zip-Tip Design means no pre-drilling and faster penetration
- Case Hardened Steel for high tensile, torque, and sheer strength
- Cutting Pockets provide a clean hole, reduces splitting, and bores with precision
- This product qualifies for our Lowest Price Guarantee
- Order now and get our 30 day Price Protection

## DESCRIPTION

Speedy lag bolt alternative with immense drawing power. Ideal for use anywhere you would use a traditional lag screw and more, but with no pre-drilling required. For use in all applications including pressure treated lumber. They are self-tapping eliminating the need to pre-drill, features a washer head with cutting teeth, W-Cut for reducing torque, CEE Thread for no splitting, and is coated with Climatek to effectively withstand corrosion..