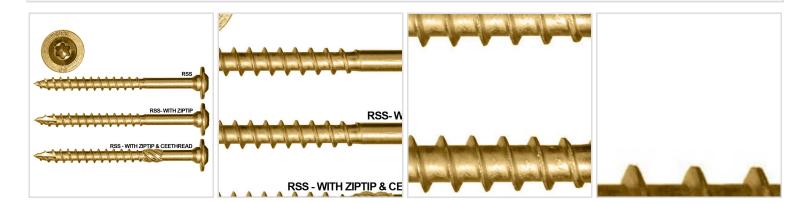

## #5/16 x 2 1/2"L RSS Rugged Structural Screw, Bulk Box (600 Pieces)

- Recessed Star Drive means zero stripping, with 6 points of contact
- CEE Thread Design enlarges hole to reduce splitting
- W-Cut Thread Design for low torque and smoother drive
- Zip-Tip Design means no pre-drilling and faster penetration
- Case Hardened Steel for high tensile, torque, and sheer strength
- Cutting Pockets provide a clean hole, reduces splitting, and bores with precision
- This product qualifies for our Lowest Price Guarantee
- Order now and get our 30 day Price Protection

## **DESCRIPTION**

Speedy lag bolt alternative with immense drawing power. Ideal for use anywhere you would use a traditional lag screw and more, but with no pre-drilling required. For use in all applications including pressure treated lumber. They are self-tapping eliminating the need to pre-drill, features a washer head with cutting teeth, W-Cut for reducing torque, CEE Thread for no splitting, and is coated with Climatek to effectively withstand corrosion..