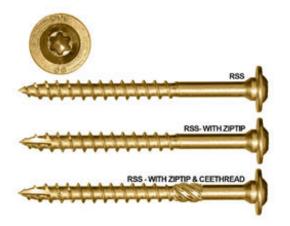

## #5/16 x 2 1/2"L RSS Rugged Structural Screw, Bulk Box (600 Pieces)

- Recessed Star Drive means zero stripping, with 6 points of contact
- CEE Thread Design enlarges hole to reduce splitting
- W-Cut Thread Design for low torque and smoother drive
- Zip-Tip Design means no pre-drilling and faster penetration
- Case Hardened Steel for high tensile, torque, and sheer strength
- Cutting Pockets provide a clean hole, reduces splitting, and bores with precision
- This product qualifies for our Lowest Price Guarantee
- Order now and get our 30 day Price Protection

## **DESCRIPTION**

Speedy lag bolt alternative with immense drawing power. Ideal for use anywhere you would use a traditional lag screw and more, but with no pre-drilling required. For use in all applications including pressure treated lumber. They are self-tapping eliminating the need to pre-drill, features a washer head with cutting teeth, W-Cut for reducing torque, CEE Thread for no splitting, and is coated with Climatek to effectively withstand corrosion..