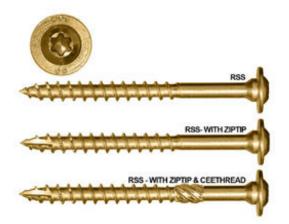

## #5/16 x 3 1/8"L RSS Rugged Structural Screw, Bulk Box (500 Pieces)

- Recessed Star Drive means zero stripping, with 6 points of contact
- CEE Thread Design enlarges hole to reduce splitting
- W-Cut Thread Design for low torque and smoother drive
- Zip-Tip Design means no pre-drilling and faster penetration
- Case Hardened Steel for high tensile, torque, and sheer strength
- Cutting Pockets provide a clean hole, reduces splitting, and bores with precision
- This product qualifies for our Lowest Price Guarantee
- Order now and get our 30 day Price Protection

## DESCRIPTION

Speedy lag bolt alternative with immense drawing power. Ideal for use anywhere you would use a traditional lag screw and more, but with no pre-drilling required. For use in all applications including pressure treated lumber. They are self-tapping eliminating the need to pre-drill, features a washer head with cutting teeth, W-Cut for reducing torque, CEE Thread for no splitting, and is coated with Climatek to effectively withstand corrosion..