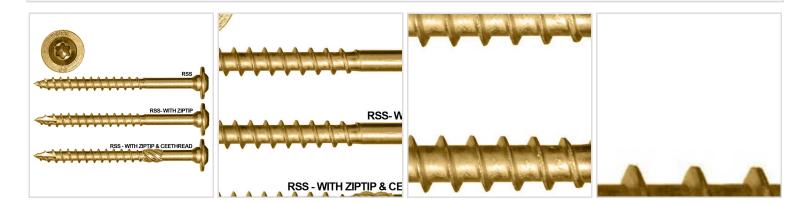

## #5/16 x 3 1/8"L RSS Rugged Structural Screw, Bulk Box (500 Pieces)

- Recessed Star Drive means zero stripping, with 6 points of contact
- CEE Thread Design enlarges hole to reduce splitting
- W-Cut Thread Design for low torque and smoother drive
- Zip-Tip Design means no pre-drilling and faster penetration
- Case Hardened Steel for high tensile, torque, and sheer strength
- Cutting Pockets provide a clean hole, reduces splitting, and bores with precision
- This product qualifies for our Lowest Price Guarantee
- Order now and get our 30 day Price Protection

## DESCRIPTION

Speedy lag bolt alternative with immense drawing power. Ideal for use anywhere you would use a traditional lag screw and more, but with no pre-drilling required. For use in all applications including pressure treated lumber. They are self-tapping eliminating the need to pre-drill, features a washer head with cutting teeth, W-Cut for reducing torque, CEE Thread for no splitting, and is coated with Climatek to effectively withstand corrosion..