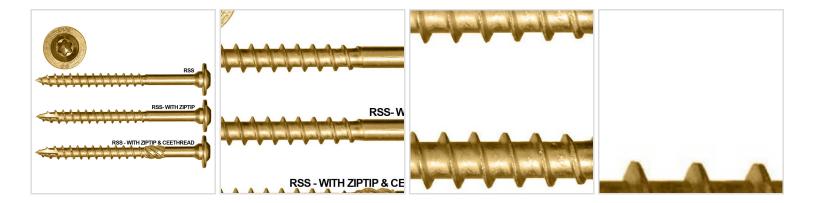

## RSS - #10 x 2 3/4" In. - Pro Pack 245 Pieces Per Box

- Recessed Star Drive means zero stripping, with 6 points of contact
- CEE Thread Design enlarges hole to reduce splitting
- W-Cut Thread Design for low torque and smoother drive
- Zip-Tip Design means no pre-drilling and faster penetration
- Case Hardened Steel for high tensile, torque, and sheer strength
- Cutting Pockets provide a clean hole, reduces splitting, and bores with precision
- This product qualifies for our Lowest Price Guarantee
- Order now and get our 30 day Price Protection

## **DESCRIPTION**

Speedy lag bolt alternative with immense drawing power. Ideal for use anywhere you would use a traditional lag screw and more, but with no pre-drilling required. For use in all applications including pressure treated lumber. They are self-tapping eliminating the need to pre-drill, features a washer head with cutting teeth, W-Cut for reducing torque, CEE Thread for no splitting, and is coated with Climatek to effectively withstand corrosion..