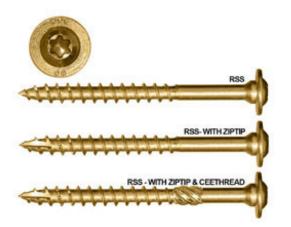

## RSS - #10 x 2 3/4" In. - Pro Pack 245 Pieces Per Box

- Recessed Star Drive means zero stripping, with 6 points of contact
- CEE Thread Design enlarges hole to reduce splitting
- W-Cut Thread Design for low torque and smoother drive
- Zip-Tip Design means no pre-drilling and faster penetration
- Case Hardened Steel for high tensile, torque, and sheer strength
- Cutting Pockets provide a clean hole, reduces splitting, and bores with precision
- This product qualifies for our Lowest Price Guarantee
- Order now and get our 30 day Price Protection

## **DESCRIPTION**

Speedy lag bolt alternative with immense drawing power. Ideal for use anywhere you would use a traditional lag screw and more, but with no pre-drilling required. For use in all applications including pressure treated lumber. They are self-tapping eliminating the need to pre-drill, features a washer head with cutting teeth, W-Cut for reducing torque, CEE Thread for no splitting, and is coated with Climatek to effectively withstand corrosion..