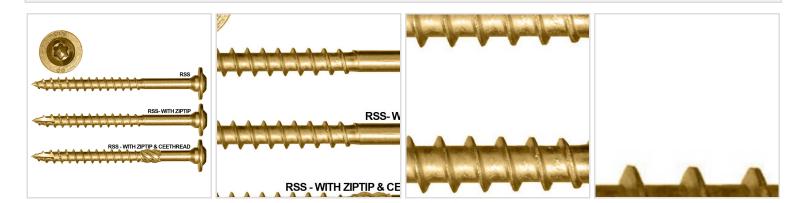

## RSS - #5/16 x 2 3/4" In. - Pro Pack 146 Pieces Per Box

- Recessed Star Drive means zero stripping, with 6 points of contact
- CEE Thread Design enlarges hole to reduce splitting
- W-Cut Thread Design for low torque and smoother drive
- Zip-Tip Design means no pre-drilling and faster penetration
- Case Hardened Steel for high tensile, torque, and sheer strength
- Cutting Pockets provide a clean hole, reduces splitting, and bores with precision
- This product qualifies for our Lowest Price Guarantee
- Order now and get our 30 day Price Protection

## **DESCRIPTION**

Speedy lag bolt alternative with immense drawing power. Ideal for use anywhere you would use a traditional lag screw and more, but with no pre-drilling required. For use in all applications including pressure treated lumber. They are self-tapping eliminating the need to pre-drill, features a washer head with cutting teeth, W-Cut for reducing torque, CEE Thread for no splitting, and is coated with Climatek to effectively withstand corrosion..