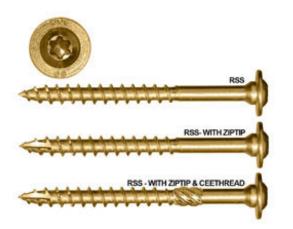

## RSS - #5/16 x 2 3/4" In. - Pro Pack 146 Pieces Per Box

- Recessed Star Drive means zero stripping, with 6 points of contact
- CEE Thread Design enlarges hole to reduce splitting
- W-Cut Thread Design for low torque and smoother drive
- Zip-Tip Design means no pre-drilling and faster penetration
- Case Hardened Steel for high tensile, torque, and sheer strength
- Cutting Pockets provide a clean hole, reduces splitting, and bores with precision
- This product qualifies for our Lowest Price Guarantee
- Order now and get our 30 day Price Protection

## **DESCRIPTION**

Speedy lag bolt alternative with immense drawing power. Ideal for use anywhere you would use a traditional lag screw and more, but with no pre-drilling required. For use in all applications including pressure treated lumber. They are self-tapping eliminating the need to pre-drill, features a washer head with cutting teeth, W-Cut for reducing torque, CEE Thread for no splitting, and is coated with Climatek to effectively withstand corrosion..