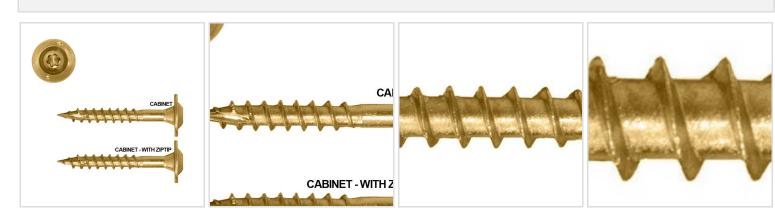

## **MORE IMAGES**

## #8 x 1 1/4"L Low Profile Cabinet Screw, Handy-Pak (100 Pieces)

- Recessed Star Drive means zero stripping, with 6 points of contact
- W-Cut Thread Design for low torque and smoother drive
- Zip-Tip Design means no pre-drilling and faster penetration
- Case Hardened Steel for high tensile, torque, and sheer strength
- Perfect for cabinet construction and installation
- Washer Head creates a flush, clean hold for a strong and secure installation
- This product qualifies for our Lowest Price Guarantee
- Order now and get our 30 day Price Protection

## DESCRIPTION

Built-in washer head presses flush against any material. Used for cabinet and vinyl siding installation. These unique screws are thin enough to prevent most material splitting, while providing sufficient strength to guarantee a secure installation. They are self-tapping eliminating the need to pre-drill, features the W-Cut threads for reduced torque, and Climatek coated for superior protection against corrosion.