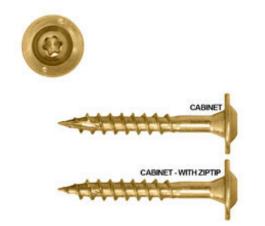

## #8 x 1 1/4"L Low Profile Cabinet Screw, Handy-Pak (100 Pieces)

- Recessed Star Drive means zero stripping, with 6 points of contact
- W-Cut Thread Design for low torque and smoother drive
- Zip-Tip Design means no pre-drilling and faster penetration
- Case Hardened Steel for high tensile, torque, and sheer strength
- Perfect for cabinet construction and installation
- Washer Head creates a flush, clean hold for a strong and secure installation
- This product qualifies for our Lowest Price Guarantee
- Order now and get our 30 day Price Protection

## DESCRIPTION

Built-in washer head presses flush against any material. Used for cabinet and vinyl siding installation. These unique screws are thin enough to prevent most material splitting, while providing sufficient strength to guarantee a secure installation. They are self-tapping eliminating the need to pre-drill, features the W-Cut threads for reduced torque, and Climatek coated for superior protection against corrosion.