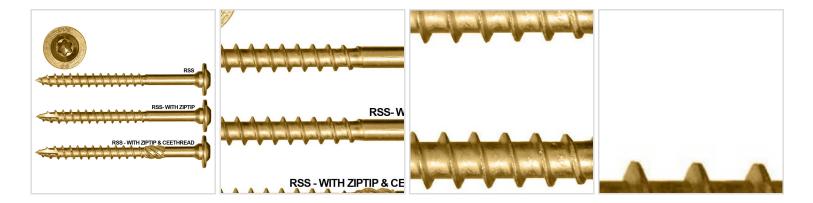

## RSS - #10 x 1 1/2" In. - Handy Pack 50 Pieces Per Box

- Recessed Star Drive means zero stripping, with 6 points of contact
- CEE Thread Design enlarges hole to reduce splitting
- W-Cut Thread Design for low torque and smoother drive
- Zip-Tip Design means no pre-drilling and faster penetration
- Case Hardened Steel for high tensile, torque, and sheer strength
- Cutting Pockets provide a clean hole, reduces splitting, and bores with precision
- This product qualifies for our Lowest Price Guarantee
- Order now and get our 30 day Price Protection

Item #: 772691-12127-1 List Price: \$10.56 **\$7.65** (BOX) Save \$2.91 (27%)

Usually ships in 3-5 business days

10" LENGTH

## **MORE IMAGES**



## **DESCRIPTION**

Speedy lag bolt alternative with immense drawing power. Ideal for use anywhere you would use a traditional lag screw and more, but with no pre-drilling required. For use in all applications including pressure treated lumber. They are self-tapping eliminating the need to pre-drill, features a washer head with cutting teeth, W-Cut for reducing torque, CEE Thread for no splitting, and is coated with Climatek to effectively withstand corrosion.

Order online at: https://www.architecturaldepot.com/772691-12127-1.html

Date Printed: 04/19/2024 - 11:34 am