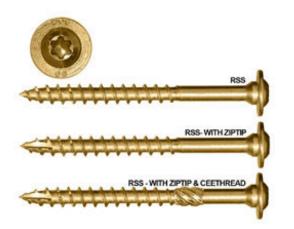

## RSS - #10 x 1 1/2" In. - Handy Pack 50 Pieces Per Box

- Recessed Star Drive means zero stripping, with 6 points of contact
- CEE Thread Design enlarges hole to reduce splitting
- W-Cut Thread Design for low torque and smoother drive
- Zip-Tip Design means no pre-drilling and faster penetration
- Case Hardened Steel for high tensile, torque, and sheer strength
- Cutting Pockets provide a clean hole, reduces splitting, and bores with precision
- This product qualifies for our Lowest Price Guarantee
- Order now and get our 30 day Price Protection

## **DESCRIPTION**

Speedy lag bolt alternative with immense drawing power. Ideal for use anywhere you would use a traditional lag screw and more, but with no pre-drilling required. For use in all applications including pressure treated lumber. They are self-tapping eliminating the need to pre-drill, features a washer head with cutting teeth, W-Cut for reducing torque, CEE Thread for no splitting, and is coated with Climatek to effectively withstand corrosion.