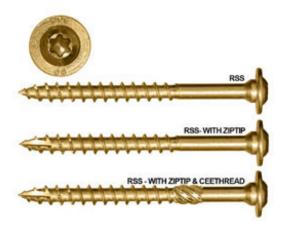

## RSS - #3/8 x 5 1/8" In. - Handy Pack 50 Pieces Per Box

- Recessed Star Drive means zero stripping, with 6 points of contact
- CEE Thread Design enlarges hole to reduce splitting
- W-Cut Thread Design for low torque and smoother drive
- Zip-Tip Design means no pre-drilling and faster penetration
- Case Hardened Steel for high tensile, torque, and sheer strength
- Cutting Pockets provide a clean hole, reduces splitting, and bores with precision
- This product qualifies for our Lowest Price Guarantee
- Order now and get our 30 day Price Protection

## **DESCRIPTION**

Speedy lag bolt alternative with immense drawing power. Ideal for use anywhere you would use a traditional lag screw and more, but with no pre-drilling required. For use in all applications including pressure treated lumber. They are self-tapping eliminating the need to pre-drill, features a washer head with cutting teeth, W-Cut for reducing torque, CEE Thread for no splitting, and is coated with Climatek to effectively withstand corrosion..