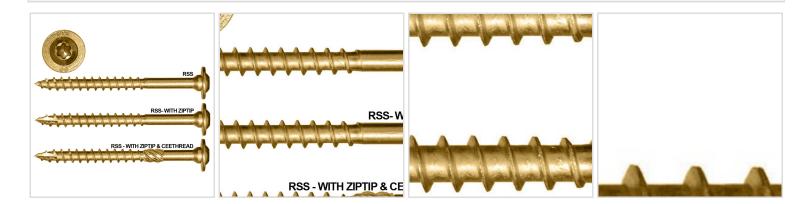

## RSS - #3/8 x 5 1/8" In. - Handy Pack 50 Pieces Per Box

- Recessed Star Drive means zero stripping, with 6 points of contact
- CEE Thread Design enlarges hole to reduce splitting
- W-Cut Thread Design for low torque and smoother drive
- Zip-Tip Design means no pre-drilling and faster penetration
- Case Hardened Steel for high tensile, torque, and sheer strength
- Cutting Pockets provide a clean hole, reduces splitting, and bores with precision
- This product qualifies for our Lowest Price Guarantee
- Order now and get our 30 day Price Protection

## **DESCRIPTION**

Speedy lag bolt alternative with immense drawing power. Ideal for use anywhere you would use a traditional lag screw and more, but with no pre-drilling required. For use in all applications including pressure treated lumber. They are self-tapping eliminating the need to pre-drill, features a washer head with cutting teeth, W-Cut for reducing torque, CEE Thread for no splitting, and is coated with Climatek to effectively withstand corrosion..