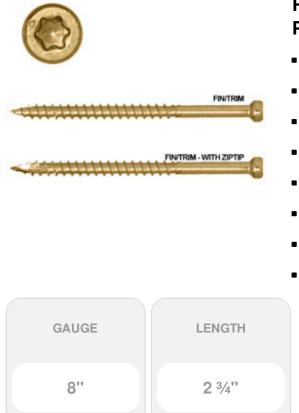

## RT Composite Trim - #8 x 2 3/4" In. - Bulk Box 3,000 Pieces Per Box, White

- Recessed Star Drive means zero stripping, with 6 points of contact
- Reverse Threads eliminates mushrooming
- Smallest Trim Head on the mark for a clean, finished look
- W-Cut Thread Design for low torque and smoother drive
- Zip-Tip Design means no pre-drilling and faster penetration
- Case Hardened Steel for high tensile, torque, and sheer strength
- This product qualifies for our Lowest Price Guarantee
- Order now and get our 30 day Price Protection

## DESCRIPTION

Reverse thread design prevents mushrooming for a clean finish. Engineered for use in exterior applications including classic composite trim and decking, chlorinated PVC trim and moulding. For use in all applications including pressure treated lumber. RT Composite Trim screws are self-tapping eliminating the need to pre-drill, features W-Cut threads for reduced torque, and coated with Climatek to fight corrosion.