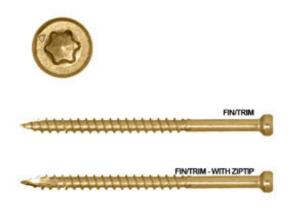

## #8 x 2"L RT Composite Exterior Trim Screw, White, Pro Pack (725 Pieces)

- Recessed Star Drive means zero stripping, with 6 points of contact
- Reverse Threads eliminates mushrooming
- Smallest Trim Head on the mark for a clean, finished look
- W-Cut Thread Design for low torque and smoother drive
- Zip-Tip Design means no pre-drilling and faster penetration
- Case Hardened Steel for high tensile, torque, and sheer strength
- This product qualifies for our Lowest Price Guarantee
- Order now and get our 30 day Price Protection

## **DESCRIPTION**

Reverse thread design prevents mushrooming for a clean finish. Engineered for use in exterior applications including classic composite trim and decking, chlorinated PVC trim and moulding. For use in all applications including pressure treated lumber. RT Composite Trim screws are self-tapping eliminating the need to pre-drill, features W-Cut threads for reduced torque, and coated with Climatek to fight corrosion.