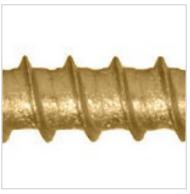

## #8 x 2"L RT Composite Exterior Trim Screw, White, Pro Pack (725 Pieces)

- Recessed Star Drive means zero stripping, with 6 points of contact
- Reverse Threads eliminates mushrooming
- Smallest Trim Head on the mark for a clean, finished look
- W-Cut Thread Design for low torque and smoother drive
- Zip-Tip Design means no pre-drilling and faster penetration
- Case Hardened Steel for high tensile, torque, and sheer strength
- This product qualifies for our Lowest Price Guarantee
- Order now and get our 30 day Price Protection

## **DESCRIPTION**

Reverse thread design prevents mushrooming for a clean finish. Engineered for use in exterior applications including classic composite trim and decking, chlorinated PVC trim and moulding. For use in all applications including pressure treated lumber. RT Composite Trim screws are self-tapping eliminating the need to pre-drill, features W-Cut threads for reduced torque, and coated with Climatek to fight corrosion.