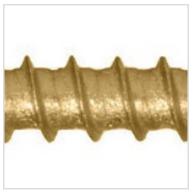

## RT Composite Trim - #9 x 2 3/4" In. - Pro Pack 390 Pieces Per Box

- Recessed Star Drive means zero stripping, with 6 points of contact
- Reverse Threads eliminates mushrooming
- Smallest Trim Head on the mark for a clean, finished look
- W-Cut Thread Design for low torque and smoother drive
- Zip-Tip Design means no pre-drilling and faster penetration
- Case Hardened Steel for high tensile, torque, and sheer strength
- This product qualifies for our Lowest Price Guarantee
- Order now and get our 30 day Price Protection

## **DESCRIPTION**

Reverse thread design prevents mushrooming for a clean finish. Engineered for use in exterior applications including classic composite trim and decking, chlorinated PVC trim and moulding. For use in all applications including pressure treated lumber. RT Composite Trim screws are self-tapping eliminating the need to pre-drill, features W-Cut threads for reduced torque, and coated with Climatek to fight corrosion.