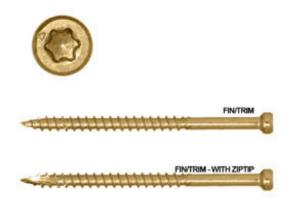

## RT Composite Trim - #9 x 2 3/4" In. - Pro Pack 390 Pieces Per Box

- Recessed Star Drive means zero stripping, with 6 points of contact
- Reverse Threads eliminates mushrooming
- Smallest Trim Head on the mark for a clean, finished look
- W-Cut Thread Design for low torque and smoother drive
- Zip-Tip Design means no pre-drilling and faster penetration
- Case Hardened Steel for high tensile, torque, and sheer strength
- This product qualifies for our Lowest Price Guarantee
- Order now and get our 30 day Price Protection

## **DESCRIPTION**

Reverse thread design prevents mushrooming for a clean finish. Engineered for use in exterior applications including classic composite trim and decking, chlorinated PVC trim and moulding. For use in all applications including pressure treated lumber. RT Composite Trim screws are self-tapping eliminating the need to pre-drill, features W-Cut threads for reduced torque, and coated with Climatek to fight corrosion.