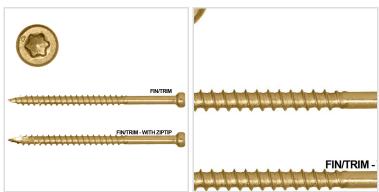

## RT Composite Trim - #9 x 2 3/4" In. - Pro Pack 390 Pieces Per Box

- Recessed Star Drive means zero stripping, with 6 points of contact
- Reverse Threads eliminates mushrooming
- Smallest Trim Head on the mark for a clean, finished look
- W-Cut Thread Design for low torque and smoother drive
- Zip-Tip Design means no pre-drilling and faster penetration
- Case Hardened Steel for high tensile, torque, and sheer strength
- This product qualifies for our Lowest Price Guarantee
- Order now and get our 30 day Price Protection

## **DESCRIPTION**

Reverse thread design prevents mushrooming for a clean finish. Engineered for use in exterior applications including classic composite trim and decking, chlorinated PVC trim and moulding. For use in all applications including pressure treated lumber. RT Composite Trim screws are self-tapping eliminating the need to pre-drill, features W-Cut threads for reduced torque, and coated with Climatek to fight corrosion.