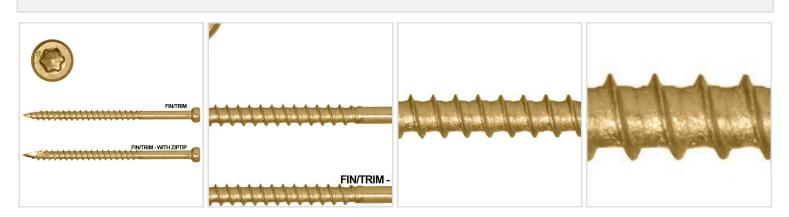

## MORE IMAGES

## RT Composite Trim - #8 x 2 3/4" In. - Pro Pack 450 Pieces Per Box, White

- Recessed Star Drive means zero stripping, with 6 points of contact
- Reverse Threads eliminates mushrooming
- Smallest Trim Head on the mark for a clean, finished look
- W-Cut Thread Design for low torque and smoother drive
- Zip-Tip Design means no pre-drilling and faster penetration
- Case Hardened Steel for high tensile, torque, and sheer strength
- This product qualifies for our Lowest Price Guarantee
- Order now and get our 30 day Price Protection

## DESCRIPTION

Reverse thread design prevents mushrooming for a clean finish. Engineered for use in exterior applications including classic composite trim and decking, chlorinated PVC trim and moulding. For use in all applications including pressure treated lumber. RT Composite Trim screws are self-tapping eliminating the need to pre-drill, features W-Cut threads for reduced torque, and coated with Climatek to fight corrosion.