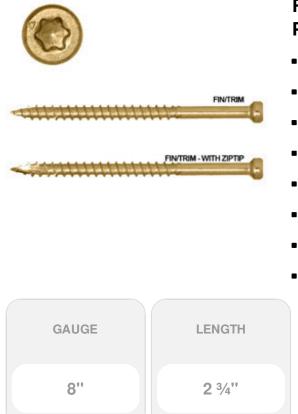

## RT Composite Trim - #8 x 2 3/4" In. - Pro Pack 450 Pieces Per Box, White

- Recessed Star Drive means zero stripping, with 6 points of contact
- Reverse Threads eliminates mushrooming
- Smallest Trim Head on the mark for a clean, finished look
- W-Cut Thread Design for low torque and smoother drive
- Zip-Tip Design means no pre-drilling and faster penetration
- Case Hardened Steel for high tensile, torque, and sheer strength
- This product qualifies for our Lowest Price Guarantee
- Order now and get our 30 day Price Protection

## DESCRIPTION

Reverse thread design prevents mushrooming for a clean finish. Engineered for use in exterior applications including classic composite trim and decking, chlorinated PVC trim and moulding. For use in all applications including pressure treated lumber. RT Composite Trim screws are self-tapping eliminating the need to pre-drill, features W-Cut threads for reduced torque, and coated with Climatek to fight corrosion.