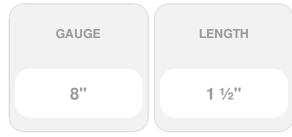

## #8 x 1 1/2"L Finishing Trim Head Screws, Pro Pack (600 Pieces)

- Recessed Star Drive means zero stripping, with 6 points of contact
- Smallest Trim Head on the mark for a clean, finished look
- W-Cut Thread Design for low torque and smoother drive
- Zip-Tip Design means no pre-drilling and faster penetration
- Case Hardened Steel for high tensile, torque, and sheer strength
- Perfect for interior/exterior use
- This product qualifies for our Lowest Price Guarantee
- Order now and get our 30 day Price Protection