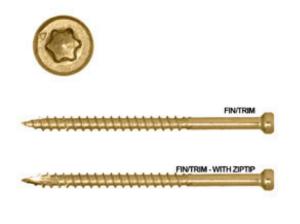

## #8 x 1 1/2"L Finishing Trim Head Screws, Pro Pack (600 Pieces)

- Recessed Star Drive means zero stripping, with 6 points of contact
- Smallest Trim Head on the mark for a clean, finished look
- W-Cut Thread Design for low torque and smoother drive
- Zip-Tip Design means no pre-drilling and faster penetration
- Case Hardened Steel for high tensile, torque, and sheer strength
- Perfect for interior/exterior use
- This product qualifies for our Lowest Price Guarantee
- Order now and get our 30 day Price Protection

## **DESCRIPTION**

The smallest head on the market for a clean, finished look! Perfect for all interior and exterior finishing applications including deck rails, exterior wood trim, stairs, banisters, window and door trim, base boards, crown moulding, and joining cabinets. For use in all applications including pressure treated lumber. They are self-tapping eliminating the need to pre-drill, features W-Cut threads for reduced torque, and is coated with Climatek for superior protection against corrosion.