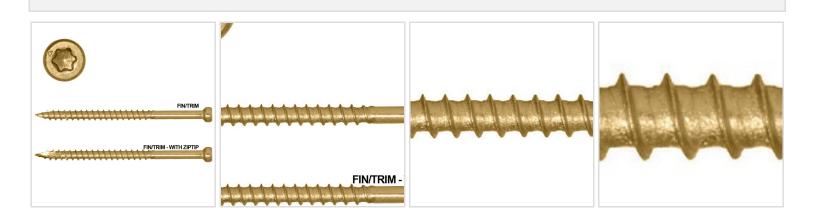

## #8 x 1 1/2"L Finishing Trim Head Screws, Pro Pack (600 Pieces)

- Recessed Star Drive means zero stripping, with 6 points of contact
- Smallest Trim Head on the mark for a clean, finished look
- W-Cut Thread Design for low torque and smoother drive
- Zip-Tip Design means no pre-drilling and faster penetration
- Case Hardened Steel for high tensile, torque, and sheer strength
- Perfect for interior/exterior use
- This product qualifies for our Lowest Price Guarantee
- Order now and get our 30 day Price Protection

## **DESCRIPTION**

The smallest head on the market for a clean, finished look! Perfect for all interior and exterior finishing applications including deck rails, exterior wood trim, stairs, banisters, window and door trim, base boards, crown moulding, and joining cabinets. For use in all applications including pressure treated lumber. They are self-tapping eliminating the need to pre-drill, features W-Cut threads for reduced torque, and is coated with Climatek for superior protection against corrosion.