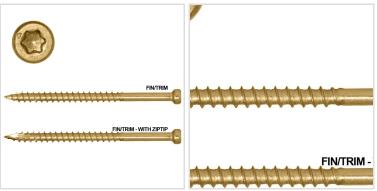

## #8 x 2 1/2"L Finishing Trim Head Screws, Pro Pack (605 Pieces)

- Recessed Star Drive means zero stripping, with 6 points of contact
- Smallest Trim Head on the mark for a clean, finished look
- W-Cut Thread Design for low torque and smoother drive
- Zip-Tip Design means no pre-drilling and faster penetration
- Case Hardened Steel for high tensile, torque, and sheer strength
- Perfect for interior/exterior use
- This product qualifies for our Lowest Price Guarantee
- Order now and get our 30 day Price Protection

## **DESCRIPTION**

The smallest head on the market for a clean, finished look! Perfect for all interior and exterior finishing applications including deck rails, exterior wood trim, stairs, banisters, window and door trim, base boards, crown moulding, and joining cabinets. For use in all applications including pressure treated lumber. They are self-tapping eliminating the need to pre-drill, features W-Cut threads for reduced torque, and is coated with Climatek for superior protection against corrosion.