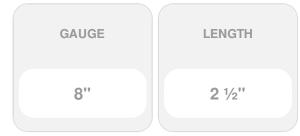

## #8 x 2 1/2"L Finishing Trim Head Screws, Pro Pack (605 Pieces)

- Recessed Star Drive means zero stripping, with 6 points of contact
- Smallest Trim Head on the mark for a clean, finished look
- W-Cut Thread Design for low torque and smoother drive
- Zip-Tip Design means no pre-drilling and faster penetration
- Case Hardened Steel for high tensile, torque, and sheer strength
- Perfect for interior/exterior use
- This product qualifies for our Lowest Price Guarantee
- Order now and get our 30 day Price Protection