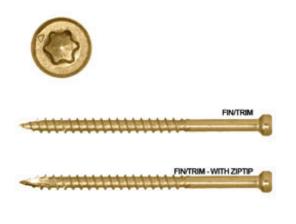

## #8 x 2 1/2"L Finishing Trim Head Screws, Pro Pack (605 Pieces)

- Recessed Star Drive means zero stripping, with 6 points of contact
- Smallest Trim Head on the mark for a clean, finished look
- W-Cut Thread Design for low torque and smoother drive
- Zip-Tip Design means no pre-drilling and faster penetration
- Case Hardened Steel for high tensile, torque, and sheer strength
- Perfect for interior/exterior use
- This product qualifies for our Lowest Price Guarantee
- Order now and get our 30 day Price Protection

## **DESCRIPTION**

The smallest head on the market for a clean, finished look! Perfect for all interior and exterior finishing applications including deck rails, exterior wood trim, stairs, banisters, window and door trim, base boards, crown moulding, and joining cabinets. For use in all applications including pressure treated lumber. They are self-tapping eliminating the need to pre-drill, features W-Cut threads for reduced torque, and is coated with Climatek for superior protection against corrosion.