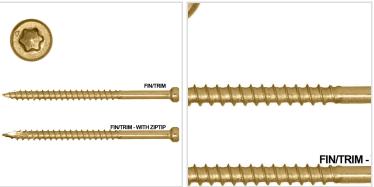

## #8 x 3 1/8"L Finishing Trim Head Screws, Pro Pack (300 Pieces)

- Recessed Star Drive means zero stripping, with 6 points of contact
- Smallest Trim Head on the mark for a clean, finished look
- W-Cut Thread Design for low torque and smoother drive
- Zip-Tip Design means no pre-drilling and faster penetration
- Case Hardened Steel for high tensile, torque, and sheer strength
- Perfect for interior/exterior use
- This product qualifies for our Lowest Price Guarantee
- Order now and get our 30 day Price Protection

## **DESCRIPTION**

The smallest head on the market for a clean, finished look! Perfect for all interior and exterior finishing applications including deck rails, exterior wood trim, stairs, banisters, window and door trim, base boards, crown moulding, and joining cabinets. For use in all applications including pressure treated lumber. They are self-tapping eliminating the need to pre-drill, features W-Cut threads for reduced torque, and is coated with Climatek for superior protection against corrosion.