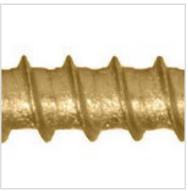

## #8 x 3 1/8"L Finishing Trim Head Screws, Pro Pack (300 Pieces)

- Recessed Star Drive means zero stripping, with 6 points of contact
- Smallest Trim Head on the mark for a clean, finished look
- W-Cut Thread Design for low torque and smoother drive
- Zip-Tip Design means no pre-drilling and faster penetration
- Case Hardened Steel for high tensile, torque, and sheer strength
- Perfect for interior/exterior use
- This product qualifies for our Lowest Price Guarantee
- Order now and get our 30 day Price Protection

## **DESCRIPTION**

The smallest head on the market for a clean, finished look! Perfect for all interior and exterior finishing applications including deck rails, exterior wood trim, stairs, banisters, window and door trim, base boards, crown moulding, and joining cabinets. For use in all applications including pressure treated lumber. They are self-tapping eliminating the need to pre-drill, features W-Cut threads for reduced torque, and is coated with Climatek for superior protection against corrosion.