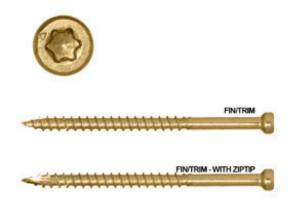

## #8 x 3 1/8"L Finishing Trim Head Screws, Pro Pack (300 Pieces)

- Recessed Star Drive means zero stripping, with 6 points of contact
- Smallest Trim Head on the mark for a clean, finished look
- W-Cut Thread Design for low torque and smoother drive
- Zip-Tip Design means no pre-drilling and faster penetration
- Case Hardened Steel for high tensile, torque, and sheer strength
- Perfect for interior/exterior use
- This product qualifies for our Lowest Price Guarantee
- Order now and get our 30 day Price Protection

## **DESCRIPTION**

The smallest head on the market for a clean, finished look! Perfect for all interior and exterior finishing applications including deck rails, exterior wood trim, stairs, banisters, window and door trim, base boards, crown moulding, and joining cabinets. For use in all applications including pressure treated lumber. They are self-tapping eliminating the need to pre-drill, features W-Cut threads for reduced torque, and is coated with Climatek for superior protection against corrosion.