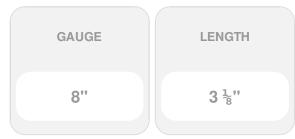

## #8 x 3 1/8"L Finishing Trim Head Screws, Pro Pack (300 Pieces)

- Recessed Star Drive means zero stripping, with 6 points of contact
- Smallest Trim Head on the mark for a clean, finished look
- W-Cut Thread Design for low torque and smoother drive
- Zip-Tip Design means no pre-drilling and faster penetration
- Case Hardened Steel for high tensile, torque, and sheer strength
- Perfect for interior/exterior use
- This product qualifies for our Lowest Price Guarantee
- Order now and get our 30 day Price Protection