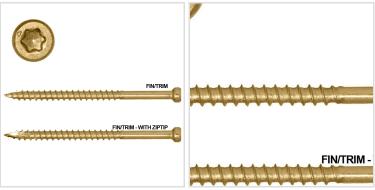

## #8 x 3 1/8"L RT Composite Exterior Trim Screw, White, Handy-Pak (100 Pieces)

- Recessed Star Drive means zero stripping, with 6 points of contact
- Reverse Threads eliminates mushrooming
- Smallest Trim Head on the mark for a clean, finished look
- W-Cut Thread Design for low torque and smoother drive
- Zip-Tip Design means no pre-drilling and faster penetration
- Case Hardened Steel for high tensile, torque, and sheer strength
- This product qualifies for our Lowest Price Guarantee
- Order now and get our 30 day Price Protection

## **DESCRIPTION**

Reverse thread design prevents mushrooming for a clean finish. Engineered for use in exterior applications including classic composite trim and decking, chlorinated PVC trim and moulding. For use in all applications including pressure treated lumber. RT Composite Trim screws are self-tapping eliminating the need to pre-drill, features W-Cut threads for reduced torque, and coated with Climatek to fight corrosion.