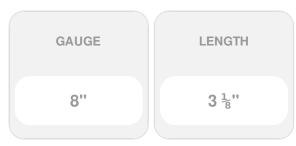

## #8 x 3 1/8"L RT Composite Exterior Trim Screw, White, Handy-Pak (100 Pieces)

- Recessed Star Drive means zero stripping, with 6 points of contact
- Reverse Threads eliminates mushrooming
- Smallest Trim Head on the mark for a clean, finished look
- W-Cut Thread Design for low torque and smoother drive
- Zip-Tip Design means no pre-drilling and faster penetration
- Case Hardened Steel for high tensile, torque, and sheer strength
- This product qualifies for our Lowest Price Guarantee
- Order now and get our 30 day Price Protection