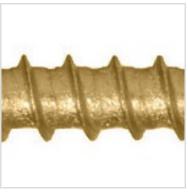

## #8 x 3 1/8"L RT Composite Exterior Trim Screw, White, Handy-Pak (100 Pieces)

- Recessed Star Drive means zero stripping, with 6 points of contact
- Reverse Threads eliminates mushrooming
- Smallest Trim Head on the mark for a clean, finished look
- W-Cut Thread Design for low torque and smoother drive
- Zip-Tip Design means no pre-drilling and faster penetration
- Case Hardened Steel for high tensile, torque, and sheer strength
- This product qualifies for our Lowest Price Guarantee
- Order now and get our 30 day Price Protection

## **DESCRIPTION**

Reverse thread design prevents mushrooming for a clean finish. Engineered for use in exterior applications including classic composite trim and decking, chlorinated PVC trim and moulding. For use in all applications including pressure treated lumber. RT Composite Trim screws are self-tapping eliminating the need to pre-drill, features W-Cut threads for reduced torque, and coated with Climatek to fight corrosion.