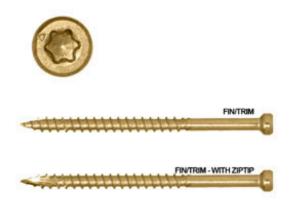

## #8 x 3 1/8"L RT Composite Exterior Trim Screw, White, Handy-Pak (100 Pieces)

- Recessed Star Drive means zero stripping, with 6 points of contact
- Reverse Threads eliminates mushrooming
- Smallest Trim Head on the mark for a clean, finished look
- W-Cut Thread Design for low torque and smoother drive
- Zip-Tip Design means no pre-drilling and faster penetration
- Case Hardened Steel for high tensile, torque, and sheer strength
- This product qualifies for our Lowest Price Guarantee
- Order now and get our 30 day Price Protection

## **DESCRIPTION**

Reverse thread design prevents mushrooming for a clean finish. Engineered for use in exterior applications including classic composite trim and decking, chlorinated PVC trim and moulding. For use in all applications including pressure treated lumber. RT Composite Trim screws are self-tapping eliminating the need to pre-drill, features W-Cut threads for reduced torque, and coated with Climatek to fight corrosion.