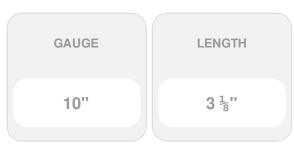

## VWS - #10 x 3 1/8" In. - Pro Pack 200 Pieces Per Box

- Tek Point Drill Tip with white head for metal studs
- Patented Washer Head creates a tight draw
- Climatek Coated for optimal weather proof protection
- Zip-Tip Design for easy starts and no predrilling required
- W-Cut Thread Design tiny saw blades reduce torque by cutting through the material
- Innovative Edge Design under the head to capture the vinyl strap at penetration time
- This product qualifies for our Lowest Price Guarantee
- Order now and get our 30 day Price Protection