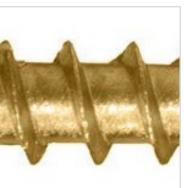

## CALIBURN - #1/4 x 1 3/4" In. - Bulk Box 1,500 Pieces Per Box

- Heavy duty concrete and masonry fastener
- Recessed Star Drive means zero stripping, with 6 points of contact
- Aggressive Heavy Duty Threads lock into concrete and can be removed and reinserted without screw damage
- Countersinking Bugle Head locks wood to concrete for complete installation and effective anchoring
- Climatek coated to proactively withstand
- Ideal for use in anchoring to concrete or wood to concrete applications including basement framing and sheds
- This product qualifies for our Lowest Price Guarantee
- Order now and get our 30 day Price Protection

## **DESCRIPTION**

Heavy duty concrete and masonry fastener. For attaching a variety of materials and fixtures to concrete. Easy driving high carbon steel allows the screws to be reinserted as they create threads while being driven into the concrete. Proper pre-drilling with correct drill bit required.