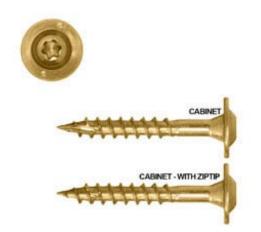

## CALIBURN - #1/4 x 1 3/4" In. - Bulk Box 1,500 Pieces Per Box

- Heavy duty concrete and masonry fastener
- Recessed Star Drive means zero stripping, with 6 points of contact
- Aggressive Heavy Duty Threads lock into concrete and can be removed and reinserted without screw damage
- Countersinking Bugle Head locks wood to concrete for complete installation and effective anchoring
- Climatek coated to proactively withstand
- Ideal for use in anchoring to concrete or wood to concrete applications including basement framing and sheds
- This product qualifies for our Lowest Price Guarantee
- Order now and get our 30 day Price Protection

## **DESCRIPTION**

Heavy duty concrete and masonry fastener. For attaching a variety of materials and fixtures to concrete. Easy driving high carbon steel allows the screws to be reinserted as they create threads while being driven into the concrete. Proper pre-drilling with correct drill bit required.