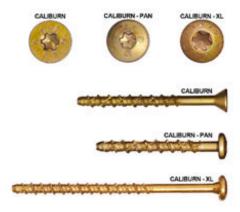

## CALIBURN PH - #1/4 x 1 3/4" In. - Bulk Box 1,500 Pieces Per Box

- Pan Head Design, which is ideal for an exposed finished look including installation of electrical boxes
- Recessed Star Drive means zero stripping, with 6 points of contact
- Aggressive Heavy Duty Threads lock into concrete and can be removed and reinserted without screw damage
- Countersinking Bugle Head locks wood to concrete for complete installation and effective anchoring
- Climatek coated to proactively withstand corrosion
- Ideal for use in anchoring to concrete or wood to concrete applications including basement framing and sheds
- This product qualifies for our Lowest Price Guarantee
- Order now and get our 30 day Price Protection

## **DESCRIPTION**

Heavy duty concrete and masonry fastener. For attaching a variety of materials and fixtures to concrete. Easy driving high carbon steel allows the screws to be reinserted as they create threads while being driven into the concrete. Proper pre-drilling with correct drill bit required. Pan Head version of Caliburn screws, which is ideal for an exposed finished look including installation of electrical boxes.