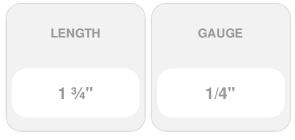

## CALIBURN PH - #1/4 x 1 3/4" In. - Bulk Box 1,500 Pieces Per Box

- Pan Head Design, which is ideal for an exposed finished look including installation of electrical boxes
- Recessed Star Drive means zero stripping, with 6 points of contact
- Aggressive Heavy Duty Threads lock into concrete and can be removed and reinserted without screw damage
- Countersinking Bugle Head locks wood to concrete for complete installation and effective anchoring
- Climatek coated to proactively withstand corrosion
- Ideal for use in anchoring to concrete or wood to concrete applications including basement framing and sheds
- This product qualifies for our Lowest Price Guarantee
- Order now and get our 30 day Price Protection

ltem #: 772691-55828-2 List Price: \$841.04 \$609.45 (BOX) Save \$231.59 (27%)

Usually ships in 3-5 business