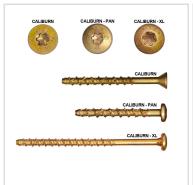

## CALIBURN PH - #1/4 x 1 3/4" In. - Bulk Box 1,500 Pieces Per Box

- Pan Head Design, which is ideal for an exposed finished look including installation of electrical boxes
- Recessed Star Drive means zero stripping, with 6 points of contact
- Aggressive Heavy Duty Threads lock into concrete and can be removed and reinserted without screw damage
- Countersinking Bugle Head locks wood to concrete for complete installation and effective anchoring
- Climatek coated to proactively withstand corrosion
- Ideal for use in anchoring to concrete or wood to concrete applications including basement framing and sheds
- This product qualifies for our Lowest Price Guarantee
- Order now and get our 30 day Price Protection

## **DESCRIPTION**

Heavy duty concrete and masonry fastener. For attaching a variety of materials and fixtures to concrete. Easy driving high carbon steel allows the screws to be reinserted as they create threads while being driven into the concrete. Proper pre-drilling with correct drill bit required. Pan Head version of Caliburn screws, which is ideal for an exposed finished look including installation of electrical boxes.