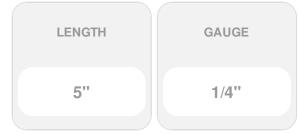

## CALIBURN - #1/4 x 5" In. - Handy Pack 50 Pieces Per Box

- Heavy duty concrete and masonry fastener
- Recessed Star Drive means zero stripping, with 6 points of contact
- Aggressive Heavy Duty Threads lock into concrete and can be removed and reinserted without screw damage
- Countersinking Bugle Head locks wood to concrete for complete installation and effective anchoring
- Climatek coated to proactively withstand corrosion
- Ideal for use in anchoring to concrete or wood to concrete applications including basement framing and sheds
- This product qualifies for our Lowest Price Guarantee
- Order now and get our 30 day Price Protection