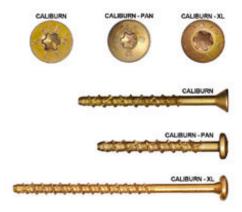

## CALIBURN - #1/4 x 5" In. - Handy Pack 50 Pieces Per Box

- Heavy duty concrete and masonry fastener
- Recessed Star Drive means zero stripping, with 6 points of contact
- Aggressive Heavy Duty Threads lock into concrete and can be removed and reinserted without screw damage
- Countersinking Bugle Head locks wood to concrete for complete installation and effective anchoring
- Climatek coated to proactively withstand corrosion
- Ideal for use in anchoring to concrete or wood to concrete applications including basement framing and sheds
- This product qualifies for our Lowest Price Guarantee
- Order now and get our 30 day Price Protection

## **DESCRIPTION**

Heavy duty concrete and masonry fastener. For attaching a variety of materials and fixtures to concrete. Easy driving high carbon steel allows the screws to be reinserted as they create threads while being driven into the concrete. Proper pre-drilling with correct drill bit required.