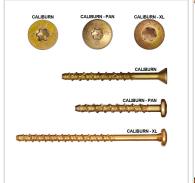

## CALIBURN - #1/4 x 5" In. - Handy Pack 50 Pieces Per Box

- Heavy duty concrete and masonry fastener
- Recessed Star Drive means zero stripping, with 6 points of contact
- Aggressive Heavy Duty Threads lock into concrete and can be removed and reinserted without screw damage
- Countersinking Bugle Head locks wood to concrete for complete installation and effective anchoring
- Climatek coated to proactively withstand corrosion
- Ideal for use in anchoring to concrete or wood to concrete applications including basement framing and sheds
- This product qualifies for our Lowest Price Guarantee
- Order now and get our 30 day Price Protection

Item #: 772691-57171-7 List Price: \$51.61 \$37.40 (BOX) Save \$14.21 (27%)

Usually ships in 3-5 business



## **MORE IMAGES**









## **DESCRIPTION**

Heavy duty concrete and masonry fastener. For attaching a variety of materials and fixtures to concrete. Easy driving high carbon steel allows the screws to be reinserted as they create threads while being driven into the concrete. Proper pre-drilling with correct drill bit required.

Order online at: <a href="https://www.architecturaldepot.com/772691-57171-7.html">https://www.architecturaldepot.com/772691-57171-7.html</a>

Date Printed: 04/16/2024 - 1:05 pm