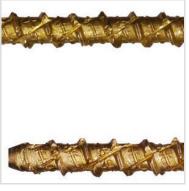

## #19/64 x 3 1/2"L Caliburn Concrete Screw w/ XL Washer Head Design, Handy-Pak, (25 Pieces)

- Washer Head Design possessing superior holding power
- Recessed Star Drive means zero stripping, with 6 points of contact
- Aggressive Heavy Duty Threads lock into concrete and can be removed and reinserted without screw damage
- Countersinking Bugle Head locks wood to concrete for complete installation and effective anchoring
- Climatek coated to proactively withstand corrosion
- Ideal for use in anchoring to concrete or wood to concrete applications including basement framing and sheds
- This product qualifies for our Lowest Price Guarantee
- Order now and get our 30 day Price Protection

## **DESCRIPTION**

Heavy duty concrete and masonry fastener. For attaching a variety of materials and fixtures to concrete. Easy driving high carbon steel allows the screws to be reinserted as they create threads while being driven into the concrete. Proper pre-drilling with correct drill bit required. Washer head version of Caliburn screws designed for maximum holding power.