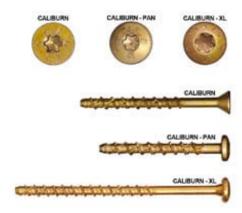

## #19/64 x 3 1/2"L Caliburn Concrete Screw w/ XL Washer Head Design, Handy-Pak, (25 Pieces)

- Washer Head Design possessing superior holding power
- Recessed Star Drive means zero stripping, with 6 points of contact
- Aggressive Heavy Duty Threads lock into concrete and can be removed and reinserted without screw damage
- Countersinking Bugle Head locks wood to concrete for complete installation and effective anchoring
- Climatek coated to proactively withstand corrosion
- Ideal for use in anchoring to concrete or wood to concrete applications including basement framing and sheds
- This product qualifies for our Lowest Price Guarantee
- Order now and get our 30 day Price Protection

## **DESCRIPTION**

Heavy duty concrete and masonry fastener. For attaching a variety of materials and fixtures to concrete. Easy driving high carbon steel allows the screws to be reinserted as they create threads while being driven into the concrete. Proper pre-drilling with correct drill bit required. Washer head version of Caliburn screws designed for maximum holding power.