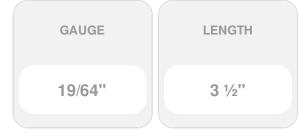

## #19/64 x 3 1/2"L Caliburn Concrete Screw w/ XL Washer Head Design, Handy-Pak, (25 Pieces)

- Washer Head Design possessing superior holding power
- Recessed Star Drive means zero stripping, with 6 points of contact
- Aggressive Heavy Duty Threads lock into concrete and can be removed and reinserted without screw damage
- Countersinking Bugle Head locks wood to concrete for complete installation and effective anchoring
- Climatek coated to proactively withstand corrosion
- Ideal for use in anchoring to concrete or wood to concrete applications including basement framing and sheds
- This product qualifies for our Lowest Price Guarantee
- Order now and get our 30 day Price Protection