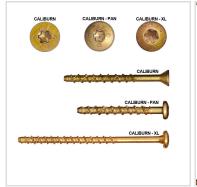

## **MORE IMAGES**

## **DESCRIPTION**

Heavy duty concrete and masonry fastener. For attaching a variety of materials and fixtures to concrete. Easy driving high carbon steel allows the screws to be reinserted as they create threads while being driven into the concrete. Proper pre-drilling with correct drill bit required. Washer head version of Caliburn screws designed for maximum holding power.