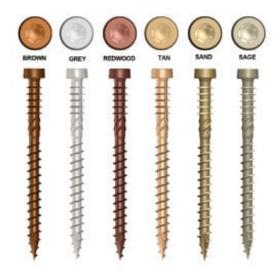

## KAMELEON - #9 x 2 1/2" In. - Handy Pack 100 Pieces Per Box, Tan

- Recessed Star Drive means zero stripping, with 6 points of contact
- Fiber Trapping Rings are designed to prevent mushrooming and dimpling
- CEE Thread enlarges hole to reduce splitting
- W-Cut Thread Design for low torque and smoother drive
- Zip-Tip Design means no pre-drilling and faster penetration
- Case Hardened Steel for high tensile, torque, and sheer strength
- This product qualifies for our Lowest Price Guarantee
- Order now and get our 30 day Price Protection

## DESCRIPTION

Heads blend in with decking with zero mushrooming effect. Use in plastic or composite decking. They come in a variety of deck-matching colors! The Kameleon screws are self-tapping, featuring fiber trapping rings, a countersinking head with cutting teeth, CEE Thread, W-Cut threads for reduced torque and our Climatek coating for superior protection against corrosion.