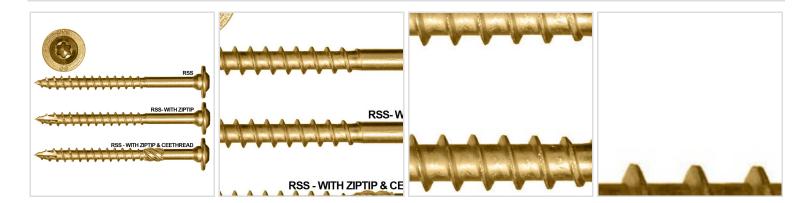

## RSS LTF - #3/8 x 10" In. - Handy Pack 50 Pieces Per Box

- Redesigned RSS Rugged Structural Screw used specifically for the Log Home & Timber frame market
- Recessed Star Drive means zero stripping, with 6 points of contact
- CEE Thread Design enlarges hole to reduce splitting
- W-Cut Thread Design for low torque and smoother drive
- Zip-Tip Design means no pre-drilling and faster penetration
- Case Hardened Steel for high tensile, torque, and sheer strength
- This product qualifies for our Lowest Price Guarantee
- Order now and get our 30 day Price Protection

## DESCRIPTION

Speedy lag bolt alternative with immense drawing power. Ideal for use anywhere you would use a traditional lag screw and more, but with no pre-drilling required. For use in all applications including pressure treated lumber. They are self-tapping eliminating the need to pre-drill, features a washer head with cutting teeth, W-Cut for reducing torque, CEE Thread for no splitting, and is coated with Climatek to effectively withstand corrosion.. RSS LTF Timber Frame Fasteners designed specifically for the Log Home & Timber frame market.