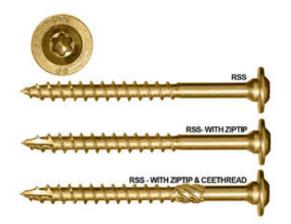

## RSS LTF - #3/8 x 10" In. - Handy Pack 50 Pieces Per Box

- Redesigned RSS Rugged Structural Screw used specifically for the Log Home & Timber frame market
- Recessed Star Drive means zero stripping, with 6 points of contact
- CEE Thread Design enlarges hole to reduce splitting
- W-Cut Thread Design for low torque and smoother drive
- Zip-Tip Design means no pre-drilling and faster penetration
- Case Hardened Steel for high tensile, torque, and sheer strength
- This product qualifies for our Lowest Price Guarantee
- Order now and get our 30 day Price Protection

## DESCRIPTION

Speedy lag bolt alternative with immense drawing power. Ideal for use anywhere you would use a traditional lag screw and more, but with no pre-drilling required. For use in all applications including pressure treated lumber. They are self-tapping eliminating the need to pre-drill, features a washer head with cutting teeth, W-Cut for reducing torque, CEE Thread for no splitting, and is coated with Climatek to effectively withstand corrosion.. RSS LTF Timber Frame Fasteners designed specifically for the Log Home & Timber frame market.