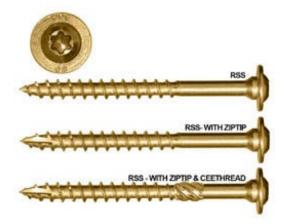

## RSS LTF - #3/8 x 12" In. - Handy Pack 50 Pieces Per Box

- Redesigned RSS Rugged Structural Screw used specifically for the Log Home & Timber frame market
- Recessed Star Drive means zero stripping, with 6 points of contact
- CEE Thread Design enlarges hole to reduce splitting
- W-Cut Thread Design for low torque and smoother drive
- Zip-Tip Design means no pre-drilling and faster penetration
- Case Hardened Steel for high tensile, torque, and sheer strength
- This product qualifies for our Lowest Price Guarantee
- Order now and get our 30 day Price Protection

## DESCRIPTION

Speedy lag bolt alternative with immense drawing power. Ideal for use anywhere you would use a traditional lag screw and more, but with no pre-drilling required. For use in all applications including pressure treated lumber. They are self-tapping eliminating the need to pre-drill, features a washer head with cutting teeth, W-Cut for reducing torque, CEE Thread for no splitting, and is coated with Climatek to effectively withstand corrosion. RSS LTF Timber Frame Fasteners designed specifically for the Log Home & Timber frame market.