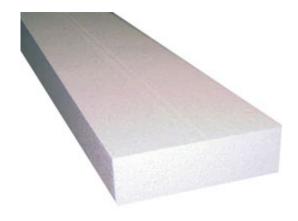

## 48"L Fullback Foam Shims (64 Pieces/Ctn.)

- Available in a carton of 64 pieces only
- Vinyl material
- 48" piece length
- 1 3/4" Width/Exposure
- 14 lb. carton weight
- Evens surface prior to vinyl siding installation
- This product qualifies for our Lowest Price Guarantee
- Order now and get our 30 day Price Protection

## **DESCRIPTION**

The Foundry Fullback Foam Shims are a building material used to even a surface prior to installing vinyl siding. They are used with The Foundry Foamback Foam Panels. Each shim is 0.5in. thick and when used, a 1-1/2in. J-Channel is recommended.