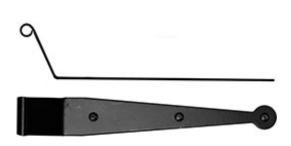

## 10" Strap Hinge: 2 1/4" Offset (Per Pair)

- Made from rust proof 300 Series Stainless Steel
- Historically correct designs
- Perfect to make your shutters functional
- Complete with matte black powder coated finish
- Works with almost any shutter material
- Installation screws included
- This product qualifies for our Lowest Price Guarantee
- Order now and get our 30 day Price Protection

## **DESCRIPTION**

We recommend that the following number of Hinges be used for different height shutters

Height from 12" to 48", 2 Hinges per shutter Heights from 49" to 96", 3 Hinges per shutter Height from 97" to 144", 4 Hinges per shutter Over 144", 5 Hinges per shutter