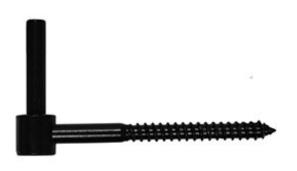

## 4" Lag Pintel: 3/8" Pin Diameter (Per Pair)

- Made from rust proof 300 Series Stainless Steel
- Historically correct designs
- Perfect to make your shutters functional
- Complete with matte black powder coated finish
- Works with almost any shutter material
- Installation screws included
- This product qualifies for our Lowest Price Guarantee
- Order now and get our 30 day Price Protection

Item #: 80021000 List Price: \$24.29 **\$17.60** (PAIR)

Save \$6.69 (27%)

Usually ships in 7-10 business days