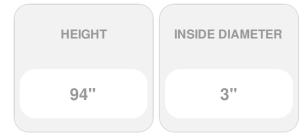

## 3" Diameter x 94" Height Lally Column Cover, with top and bottom trim, Unfinished Maple

- Easily hide ugly basement poles
- Quick and easy do-it-yourself installation
- Height & width may be trimmed to fit
- Can be painted or stained to match decor
- Transforms basements into a beautiful retreat
- Available in several sizes and materials
- This product qualifies for our Lowest Price Guarantee
- Order now and get our 30 day Price Protection