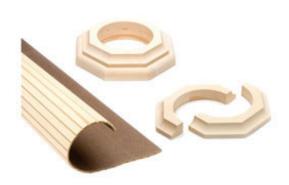

## 3" Diameter x 94" Height Lally Column Cover, with top and bottom trim, Unfinished Maple

- Easily hide ugly basement poles
- Quick and easy do-it-yourself installation
- Height & width may be trimmed to fit
- Can be painted or stained to match decor
- Transforms basements into a beautiful retreat
- Available in several sizes and materials
- This product qualifies for our Lowest Price Guarantee
- Order now and get our 30 day Price Protection