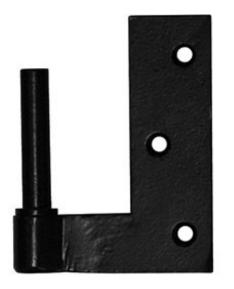

## 1" Jamb Pintel (Per Pair)

- Made from rust proof 300 Series Stainless Steel
- Historically correct designs
- Perfect to make your shutters functional
- Complete with matte black powder coated finish
- Works with almost any shutter material
- Installation screws included
- This product qualifies for our Lowest Price Guarantee
- Order now and get our 30 day Price Protection