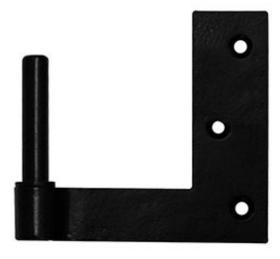

## 2" Jamb Pintel (Per Pair)

- Made from rust proof 300 Series Stainless Steel
- Historically correct designs
- Perfect to make your shutters functional
- Complete with matte black powder coated finish
- Works with almost any shutter material
- Installation screws included
- This product qualifies for our Lowest Price Guarantee
- Order now and get our 30 day Price Protection

Item #: 83212000 List Price: \$28.70 **\$20.80** (PAIR) Save \$7.90 (27%)

Usually ships in 7-10 business days

## **DESCRIPTION**

We recommend that the following number of Hinges be used for different height shutters

Height from 12" to 48", 2 Hinges per shutter Heights from 49" to 96", 3 Hinges per shutter Height from 97" to 144", 4 Hinges per shutter Over 144", 5 Hinges per shutter