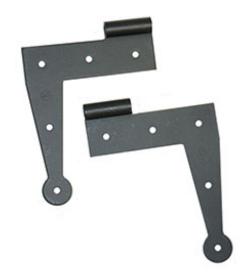

## 6" L-Hinge: 0" Offset (Per Pair)

- Made from rust proof 300 Series Stainless Steel
- Historically correct designs
- Perfect to make your shutters functional
- Complete with matte black powder coated finish
- Works with almost any shutter material
- Installation screws included
- This product qualifies for our Lowest Price Guarantee
- Order now and get our 30 day Price Protection

## **DESCRIPTION**

We recommend that the following number of Hinges be used for different height shutters

Height from 12" to 48", 2 Hinges per shutter Heights from 49" to 96", 3 Hinges per shutter Height from 97" to 144", 4 Hinges per shutter Over 144", 5 Hinges per shutter