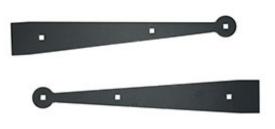

## 12" Strap Hinge Back Plate (Per Pair)

- Made from rust proof 300 Series Stainless Steel
- Historically correct designs
- Perfect to make your shutters functional
- Complete with matte black powder coated finish
- Works with almost any shutter material
- This product qualifies for our Lowest Price Guarantee
- Order now and get our 30 day Price Protection

## DESCRIPTION

Stainless steel with a matte black powder coat finish for an authentic, old-world effect.

Order online at: <u>https://www.architecturaldepot.com/83226000.html</u> Date Printed: 04/19/2024 - 7:14 am