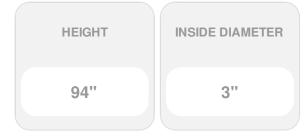

## 3" Diameter x 94" Height Lally Column Cover, with top and bottom trim, Paint Grade

- Easily hide ugly basement poles
- Quick and easy do-it-yourself installation
- Height & width may be trimmed to fit
- Can be painted or stained to match decor
- Transforms basements into a beautiful retreat
- Available in several sizes and materials
- This product qualifies for our Lowest Price Guarantee
- Order now and get our 30 day Price Protection