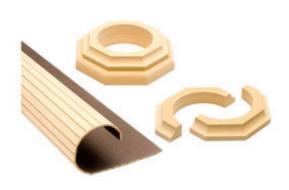

## 3" Diameter x 94" Height Lally Column Cover, with top and bottom trim, Paint Grade

- Easily hide ugly basement poles
- Quick and easy do-it-yourself installation
- Height & width may be trimmed to fit
- Can be painted or stained to match decor
- Transforms basements into a beautiful retreat
- Available in several sizes and materials
- This product qualifies for our Lowest Price Guarantee
- Order now and get our 30 day Price Protection